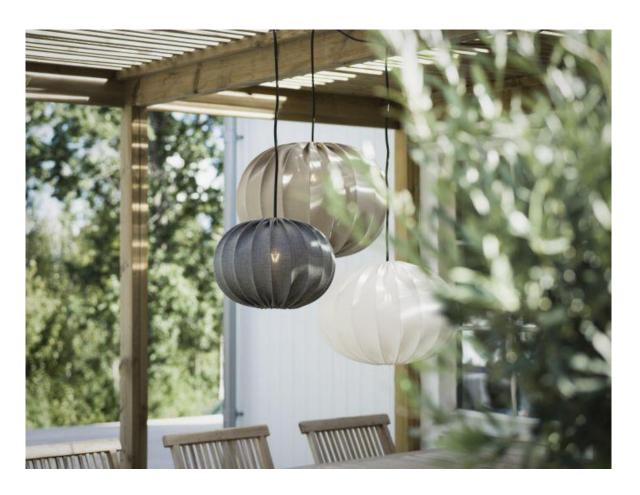

Create a beautiful and cozy outdoor environment with our outdoor pendant lampshades. Made of weatherproof fabric with a galvanized steel frame, they are capable of hanging outdoors regardless of the weather.