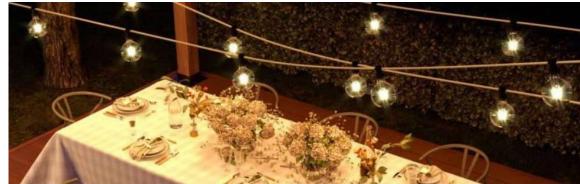

NORDIC DESIGN

NORDIC DESIGN

Create an easily **removable installation** with <u>LUMET</u>, our customisable **IP44-rated** string lighting system. You will be able to choose the color and length of the cable, as well as the number and position of the components to create a lighting garland to your personal taste.

Create a beautiful and cozy outdoor environment with our outdoor pendant lampshades. Made of weatherproof fabric with a galvanized steel frame, they are capable of hanging outdoors regardless of the weather.