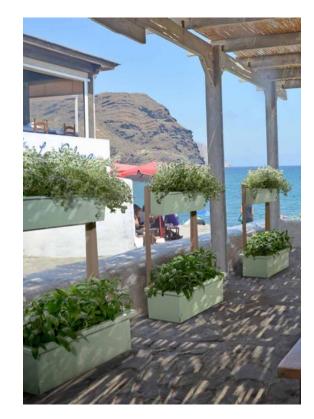

Planters and pots to embellish any space which can also serve as a screen.

Dividers for restaurants and bars, for privacy and boundaries which can also incorporate planters. A solution to separate the passage way from the seating areas. These vertical structures create a nice combination of green and shelter in the open space. They are also suitable for indoors.