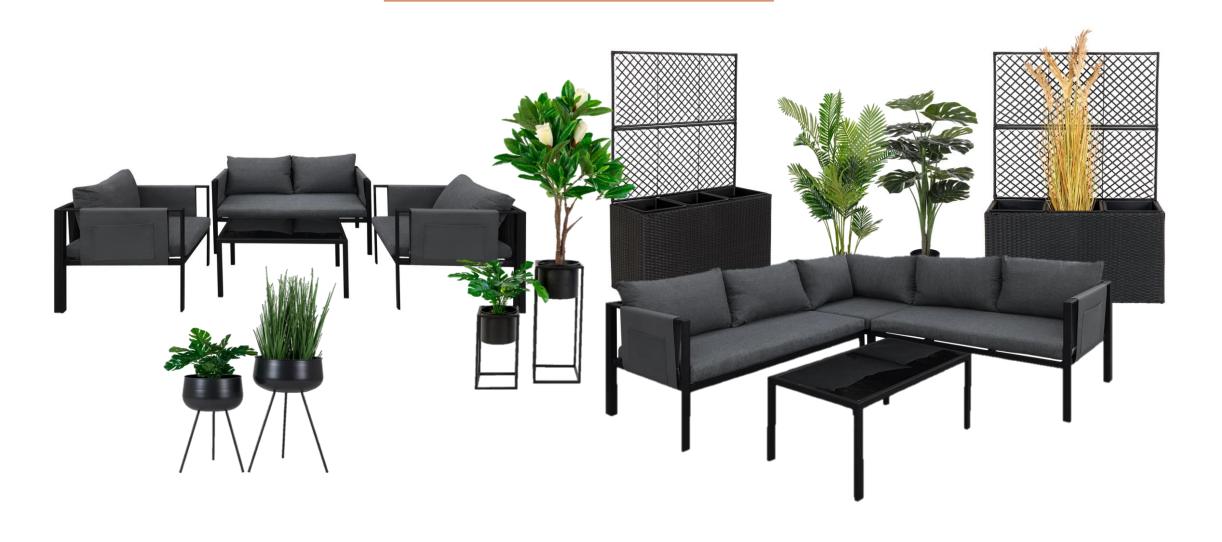

NORDIC DESIGN

Dividers and partitions allow to create new you environments within large spaces and to give a little more privacy. These freestanding structures are capable of shielding certain vertical areas, thanks to the use of greenery, where visibility is regulated by the arrangement of plants.

Planters and pots to embellish any space which can also serve as a screen.

Dividers for restaurants and bars, for privacy and boundaries which can also incorporate planters. A solution to separate the passage way from the seating areas. These vertical structures create a nice combination of green and shelter in the open space. They are also suitable for indoors.