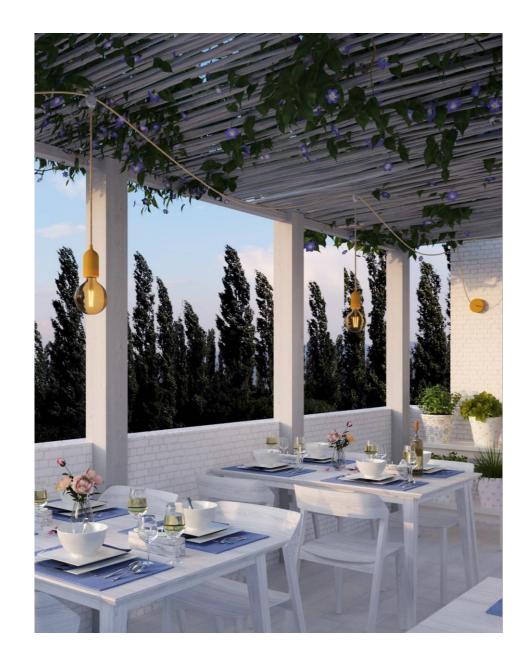

NORDIC DESIGN

NORDIC DESIGN

Create an easily **removable installation** with <u>LUMET</u>, our customisable **IP44-rated** string lighting system. You will be able to choose the color and length of the cable, as well as the number and position of the components to create a lighting garland to your personal taste.

Create a beautiful and cozy outdoor environment with our outdoor pendant lampshades. Made of weatherproof fabric with a galvanized steel frame, they are capable of hanging outdoors regardless of the weather.