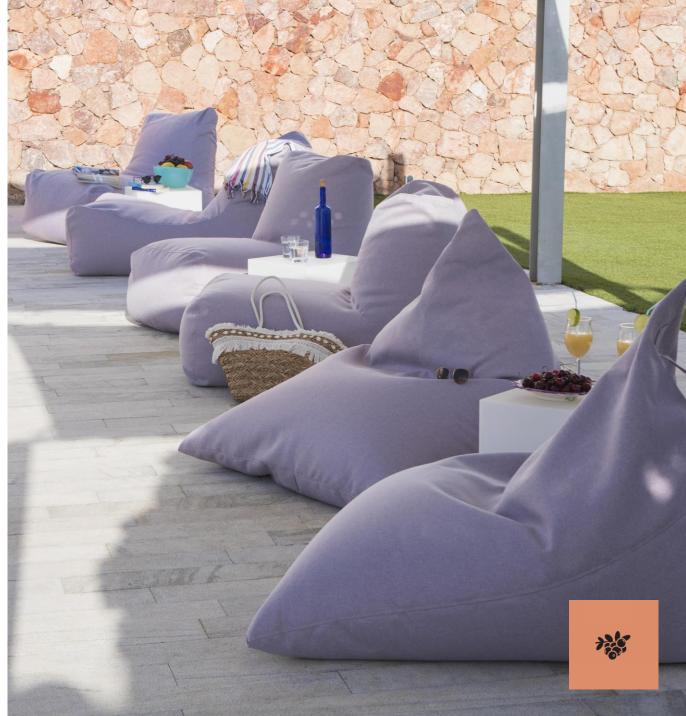

Pusku Pusku bean bags are created with precision for details and from quality fabrics.

Pušku pušku

### Branded bean bags and other seats

Would you like to have your bean bags personalized to be noticed in events, festivals, beaches and other public places? We have the solution for you!

Have your bean bags printed with your own brand design.