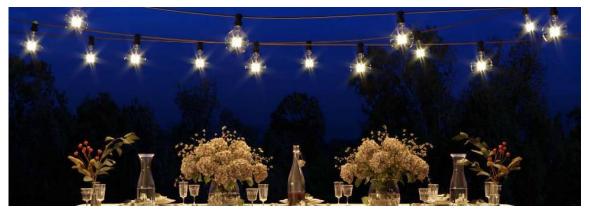

NORDIC DESIGN

NORDIC DESIGN

Create an easily **removable installation** with <u>LUMET</u>, our customisable **IP44-rated** string lighting system. You will be able to choose the color and length of the cable, as well as the number and position of the components to create a lighting garland to your personal taste.

Create a beautiful and cozy outdoor environment with our outdoor pendant lampshades. Made of weatherproof fabric with a galvanized steel frame, they are capable of hanging outdoors regardless of the weather.