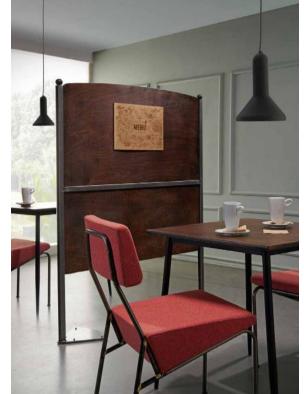

NORDIC DESIGN

Dividers and partitions allow to create new you environments within large spaces and to give a little more privacy. These freestanding structures are capable of shielding certain vertical areas, thanks to the use of greenery, where visibility is regulated by the arrangement of plants.

Planters and pots to embellish any space which can also serve as a screen.

Dividers for restaurants and bars, for privacy and boundaries which can also incorporate planters. A solution to separate the passage way from the seating areas. These vertical structures create a nice combination of green and shelter in the open space. They are also suitable for indoors.

Create a beautiful and cozy outdoor environment with our outdoor pendant lampshades. Made of weatherproof fabric with a galvanized steel frame, they are capable of hanging outdoors regardless of the weather.