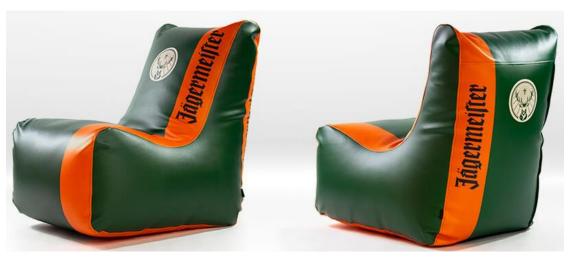

### Branded bean bags and other seats

Would you like to have your bean bags personalized to be noticed in events, festivals, beaches and other public places? We have the solution for you!

Have your bean bags printed with your own brand design.