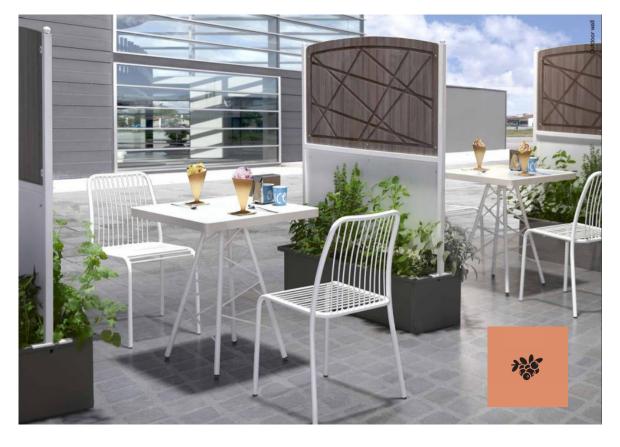

NORDIC DESIGN

Dividers and partitions allow to create new you environments within large spaces and to give a little more privacy. These freestanding structures are capable of shielding certain vertical areas, thanks to the use of greenery, where visibility is regulated by the arrangement of plants.

Planters and pots to embellish any space which can also serve as a screen.

Dividers for restaurants and bars, for privacy and boundaries which can also incorporate planters. A solution to separate the passage way from the seating areas. These vertical structures create a nice combination of green and shelter in the open space. They are also suitable for indoors.